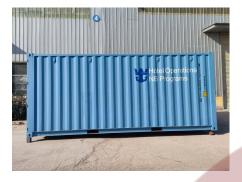

# **20ft Shipping Container**

# **Specification**

| Model:               | 20ft shipping container                                                                                                                                                            |
|----------------------|------------------------------------------------------------------------------------------------------------------------------------------------------------------------------------|
| Dimensions:          | 5.898m*2.352m*2.393m                                                                                                                                                               |
| Interior Dimensions: | 6.058m*2.438m*2.591m                                                                                                                                                               |
| Color:               | Blue                                                                                                                                                                               |
| Electrical:          | 220V/50HZ                                                                                                                                                                          |
|                      | 110V/60HZ                                                                                                                                                                          |
| Tare Weight:         | 2,100kg                                                                                                                                                                            |
| Net Weight:          | 28,380kg                                                                                                                                                                           |
| Max. Gross Weight:   | 30,480kg                                                                                                                                                                           |
| CU.CAP.              | 33.2 CU.M.                                                                                                                                                                         |
| Material:            | Frame: Galvanized steel Exterior wall: Cold-rolled steel Insulation: 25mm black cotton Interior wall: XPS Workbench: 304 stainless steel Floor: Non-slip aluminium checkered floor |
| Electrical System:   | Electrical panel board Circuit breaker Power sockets SUB sockets Generator receptacles Electrical wires                                                                            |
| Lighting:            | Explosion-proof lights                                                                                                                                                             |
| Equipment:           | 304 stainless steel workbenches with doors Stainless steel wall cabinets Storage shelves Stainless steel storage box Toolbox Tool cart                                             |
| Warranty:            | 1 year warranty for free                                                                                                                                                           |

### **Details**

- Front - - Side - - Side -

- Side - - Door - - Door -

- Interior - - Interior - - Interior -

- Sockets - - Toolbox - - Shelf-