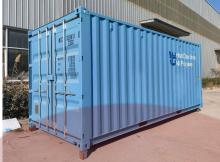

# **20ft Shipping Container**

# **Specification**

| Model:               | 20ft shipping container                                                                                                                                                            |
|----------------------|------------------------------------------------------------------------------------------------------------------------------------------------------------------------------------|
| Dimensions:          | 5.898m*2.352m*2.393m                                                                                                                                                               |
| Interior Dimensions: | 6.058m*2.438m*2.591m                                                                                                                                                               |
| Color:               | Blue                                                                                                                                                                               |
| Electrical:          | 220V/50HZ                                                                                                                                                                          |
|                      | 110V/60HZ                                                                                                                                                                          |
| Tare Weight:         | 2,100kg                                                                                                                                                                            |
| Net Weight:          | 28,380kg                                                                                                                                                                           |
| Max. Gross Weight:   | 30,480kg                                                                                                                                                                           |
| CU.CAP.              | 33.2 CU.M.                                                                                                                                                                         |
| Material:            | Frame: Galvanized steel Exterior wall: Cold-rolled steel Insulation: 25mm black cotton Interior wall: XPS Workbench: 304 stainless steel Floor: Non-slip aluminium checkered floor |
| Electrical System:   | Electrical panel board Circuit breaker Power sockets SUB sockets Generator receptacles Electrical wires                                                                            |
| Lighting:            | Explosion-proof lights                                                                                                                                                             |
| Equipment:           | 304 stainless steel workbenches with doors Stainless steel wall cabinets Storage shelves Stainless steel storage box Toolbox Tool cart                                             |
| Warranty:            | 1 year warranty for free                                                                                                                                                           |

### **Details**

- Front - - Side - - Side -

- Side - - Door - - Door -

- Interior - - Interior - - Interior -

- Sockets - - Toolbox - - Shelf-