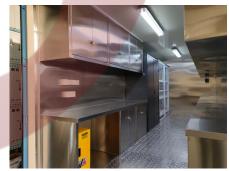

# **Specification**

| Model:               | 20ft shipping container                                                                                                                                                            |
|----------------------|------------------------------------------------------------------------------------------------------------------------------------------------------------------------------------|
| Dimensions:          | 5.898m*2.352m*2.393m                                                                                                                                                               |
| Interior Dimensions: | 6.058m*2.438m*2.591m                                                                                                                                                               |
| Color:               | Blue                                                                                                                                                                               |
| Electrical:          | 220V/50HZ                                                                                                                                                                          |
|                      | 110V/60HZ                                                                                                                                                                          |
| Tare Weight:         | 2,100kg                                                                                                                                                                            |
| Net Weight:          | 28,380kg                                                                                                                                                                           |
| Max. Gross Weight:   | 30,480kg                                                                                                                                                                           |
| CU.CAP.              | 33.2 CU.M.                                                                                                                                                                         |
| Material:            | Frame: Galvanized steel Exterior wall: Cold-rolled steel Insulation: 25mm black cotton Interior wall: XPS Workbench: 304 stainless steel Floor: Non-slip aluminium checkered floor |
| Electrical System:   | Electrical panel board Circuit breaker Power sockets SUB sockets Generator receptacles Electrical wires                                                                            |
| Lighting:            | Explosion-proof lights                                                                                                                                                             |
| Equipment:           | 304 stainless steel workbenches with doors Stainless steel wall cabinets Storage shelves Stainless steel storage box Toolbox Tool cart                                             |
| Warranty:            | 1 year warranty for free                                                                                                                                                           |

### **Details**

- Front - - Side - - Side -

- Side - - Door - - Door -

- Interior - - Interior - - Interior -

- Sockets - - Toolbox - - Shelf-