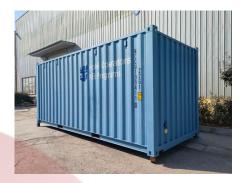

# **20ft Shipping Container**

# **Specification**

| Model:               | 20ft shipping container                                                                                                                                                            |
|----------------------|------------------------------------------------------------------------------------------------------------------------------------------------------------------------------------|
| Dimensions:          | 5.898m*2.352m*2.393m                                                                                                                                                               |
| Interior Dimensions: | 6.058m*2.438m*2.591m                                                                                                                                                               |
| Color:               | Blue                                                                                                                                                                               |
| Electrical:          | 220V/50HZ                                                                                                                                                                          |
|                      | 110V/60HZ                                                                                                                                                                          |
| Tare Weight:         | 2,100kg                                                                                                                                                                            |
| Net Weight:          | 28,380kg                                                                                                                                                                           |
| Max. Gross Weight:   | 30,480kg                                                                                                                                                                           |
| CU.CAP.              | 33.2 CU.M.                                                                                                                                                                         |
| Material:            | Frame: Galvanized steel Exterior wall: Cold-rolled steel Insulation: 25mm black cotton Interior wall: XPS Workbench: 304 stainless steel Floor: Non-slip aluminium checkered floor |
| Electrical System:   | Electrical panel board Circuit breaker Power sockets SUB sockets Generator receptacles Electrical wires                                                                            |
| Lighting:            | Explosion-proof lights                                                                                                                                                             |
| Equipment:           | 304 stainless steel workbenches with doors Stainless steel wall cabinets Storage shelves Stainless steel storage box Toolbox Tool cart                                             |
| Warranty:            | 1 year warranty for free                                                                                                                                                           |

### **Details**

- Front - - Side - - Side -

- Side - - Door - - Door -

- Interior - - Interior - - Interior -

- Sockets - - Toolbox - - Shelf-