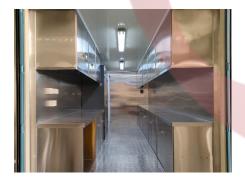

# **Specification**

| Model:               | 20ft shipping container                                                                                                                                                            |
|----------------------|------------------------------------------------------------------------------------------------------------------------------------------------------------------------------------|
| Dimensions:          | 5.898m*2.352m*2.393m                                                                                                                                                               |
| Interior Dimensions: | 6.058m*2.438m*2.591m                                                                                                                                                               |
| Color:               | Blue                                                                                                                                                                               |
| Electrical:          | 220V/50HZ                                                                                                                                                                          |
|                      | 110V/60HZ                                                                                                                                                                          |
| Tare Weight:         | 2,100kg                                                                                                                                                                            |
| Net Weight:          | 28,380kg                                                                                                                                                                           |
| Max. Gross Weight:   | 30,480kg                                                                                                                                                                           |
| CU.CAP.              | 33.2 CU.M.                                                                                                                                                                         |
| Material:            | Frame: Galvanized steel Exterior wall: Cold-rolled steel Insulation: 25mm black cotton Interior wall: XPS Workbench: 304 stainless steel Floor: Non-slip aluminium checkered floor |
| Electrical System:   | Electrical panel board Circuit breaker Power sockets SUB sockets Generator receptacles Electrical wires                                                                            |
| Lighting:            | Explosion-proof lights                                                                                                                                                             |
| Equipment:           | 304 stainless steel workbenches with doors Stainless steel wall cabinets Storage shelves Stainless steel storage box Toolbox Tool cart                                             |
| Warranty:            | 1 year warranty for free                                                                                                                                                           |

### **Details**

- Front - - Side - - Side -

- Side - - Door - - Door -

- Interior - - Interior - - Interior -

- Sockets - - Toolbox - - Shelf-