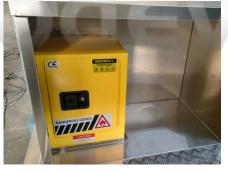

# **Specification**

| Model:               | 20ft shipping container                                                                                                                                                            |
|----------------------|------------------------------------------------------------------------------------------------------------------------------------------------------------------------------------|
| Dimensions:          | 5.898m*2.352m*2.393m                                                                                                                                                               |
| Interior Dimensions: | 6.058m*2.438m*2.591m                                                                                                                                                               |
| Color:               | Blue                                                                                                                                                                               |
| Electrical:          | 220V/50HZ                                                                                                                                                                          |
|                      | 110V/60HZ                                                                                                                                                                          |
| Tare Weight:         | 2,100kg                                                                                                                                                                            |
| Net Weight:          | 28,380kg                                                                                                                                                                           |
| Max. Gross Weight:   | 30,480kg                                                                                                                                                                           |
| CU.CAP.              | 33.2 CU.M.                                                                                                                                                                         |
| Material:            | Frame: Galvanized steel Exterior wall: Cold-rolled steel Insulation: 25mm black cotton Interior wall: XPS Workbench: 304 stainless steel Floor: Non-slip aluminium checkered floor |
| Electrical System:   | Electrical panel board Circuit breaker Power sockets SUB sockets Generator receptacles Electrical wires                                                                            |
| Lighting:            | Explosion-proof lights                                                                                                                                                             |
| Equipment:           | 304 stainless steel workbenches with doors Stainless steel wall cabinets Storage shelves Stainless steel storage box Toolbox Tool cart                                             |
| Warranty:            | 1 year warranty for free                                                                                                                                                           |

### **Details**

- Front - - Side - - Side -

- Side - - Door - - Door -

- Interior - - Interior - - Interior -

- Sockets - - Toolbox - - Shelf-