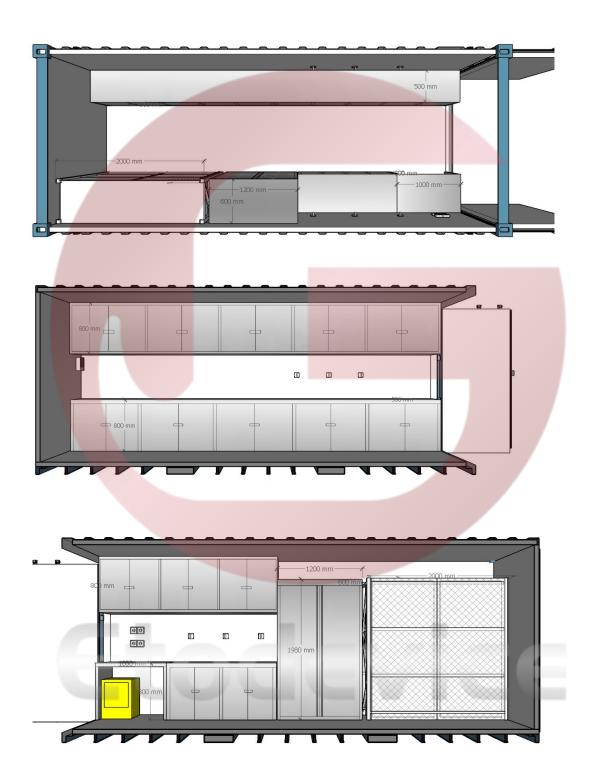

e shelves Stainless steel storage box Toolbox Tool cart                                             |
| Warranty:            | 1 year warranty for free                                                                                                                                                           |

For more information on this model, such as size options, pricing, standard configurations, customization and upgrades, production time, delivery terms, etc., please email **sales@etofoodcarts.com**. Our sales agent will contact you within a day or even sooner to address any inquiries you may have.



### **Details**







- Front - - Side - - Side -







- Side - - Door - - Door -







- Interior - - Interior - - Interior -







- Sockets - - Toolbox - - Shelf-

### Floor Plan



# Design