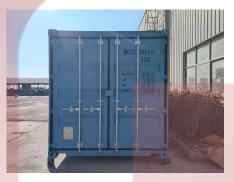

# **Specification**

| Model:               | 20ft shipping container                                                                                                                                                            |
|----------------------|------------------------------------------------------------------------------------------------------------------------------------------------------------------------------------|
| Dimensions:          | 5.898m*2.352m*2.393m                                                                                                                                                               |
| Interior Dimensions: | 6.058m*2.438m*2.591m                                                                                                                                                               |
| Color:               | Blue                                                                                                                                                                               |
| Electrical:          | 220V/50HZ                                                                                                                                                                          |
|                      | 110V/60HZ                                                                                                                                                                          |
| Tare Weight:         | 2,100kg                                                                                                                                                                            |
| Net Weight:          | 28,380kg                                                                                                                                                                           |
| Max. Gross Weight:   | 30,480kg                                                                                                                                                                           |
| CU.CAP.              | 33.2 CU.M.                                                                                                                                                                         |
| Material:            | Frame: Galvanized steel Exterior wall: Cold-rolled steel Insulation: 25mm black cotton Interior wall: XPS Workbench: 304 stainless steel Floor: Non-slip aluminium checkered floor |
| Electrical System:   | Electrical panel board Circuit breaker Power sockets SUB sockets Generator receptacles Electrical wires                                                                            |
| Lighting:            | Explosion-proof lights                                                                                                                                                             |
| Equipment:           | 304 stainless steel workbenches with doors Stainless steel wall cabinets Storage shelves Stainless steel storage box Toolbox Tool cart                                             |
| Warranty:            | 1 year warranty for free                                                                                                                                                           |

### **Details**

- Front - - Side - - Side -

- Side - - Door - - Door -

- Interior - - Interior - - Interior -

- Sockets - - Toolbox - - Shelf-