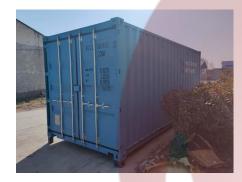

# **20ft Shipping Container**

# **Specification**

| Model:               | 20ft shipping container                                                                                                                                                            |
|----------------------|------------------------------------------------------------------------------------------------------------------------------------------------------------------------------------|
| Dimensions:          | 5.898m*2.352m*2.393m                                                                                                                                                               |
| Interior Dimensions: | 6.058m*2.438m*2.591m                                                                                                                                                               |
| Color:               | Blue                                                                                                                                                                               |
| Electrical:          | 220V/50HZ                                                                                                                                                                          |
|                      | 110V/60HZ                                                                                                                                                                          |
| Tare Weight:         | 2,100kg                                                                                                                                                                            |
| Net Weight:          | 28,380kg                                                                                                                                                                           |
| Max. Gross Weight:   | 30,480kg                                                                                                                                                                           |
| CU.CAP.              | 33.2 CU.M.                                                                                                                                                                         |
| Material:            | Frame: Galvanized steel Exterior wall: Cold-rolled steel Insulation: 25mm black cotton Interior wall: XPS Workbench: 304 stainless steel Floor: Non-slip aluminium checkered floor |
| Electrical System:   | Electrical panel board Circuit breaker Power sockets SUB sockets Generator receptacles Electrical wires                                                                            |
| Lighting:            | Explosion-proof lights                                                                                                                                                             |
| Equipment:           | 304 stainless steel workbenches with doors Stainless steel wall cabinets Storage shelves Stainless steel storage box Toolbox Tool cart                                             |
| Warranty:            | 1 year warranty for free                                                                                                                                                           |

### **Details**

- Front - - Side - - Side -

- Side - - Door - - Door -

- Interior - - Interior - - Interior -

- Sockets - - Toolbox - - Shelf-