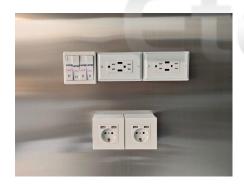

# **Specification**

| Model:               | 20ft shipping container                                                                                                                                                            |
|----------------------|------------------------------------------------------------------------------------------------------------------------------------------------------------------------------------|
| Dimensions:          | 5.898m*2.352m*2.393m                                                                                                                                                               |
| Interior Dimensions: | 6.058m*2.438m*2.591m                                                                                                                                                               |
| Color:               | Blue                                                                                                                                                                               |
| Electrical:          | 220V/50HZ                                                                                                                                                                          |
|                      | 110V/60HZ                                                                                                                                                                          |
| Tare Weight:         | 2,100kg                                                                                                                                                                            |
| Net Weight:          | 28,380kg                                                                                                                                                                           |
| Max. Gross Weight:   | 30,480kg                                                                                                                                                                           |
| CU.CAP.              | 33.2 CU.M.                                                                                                                                                                         |
| Material:            | Frame: Galvanized steel Exterior wall: Cold-rolled steel Insulation: 25mm black cotton Interior wall: XPS Workbench: 304 stainless steel Floor: Non-slip aluminium checkered floor |
| Electrical System:   | Electrical panel board Circuit breaker Power sockets SUB sockets Generator receptacles Electrical wires                                                                            |
| Lighting:            | Explosion-proof lights                                                                                                                                                             |
| Equipment:           | 304 stainless steel workbenches with doors Stainless steel wall cabinets Storage shelves Stainless steel storage box Toolbox Tool cart                                             |
| Warranty:            | 1 year warranty for free                                                                                                                                                           |

### **Details**

- Front - - Side - - Side -

- Side - - Door - - Door -

- Interior - - Interior - - Interior -

- Sockets - - Toolbox - - Shelf-