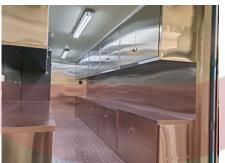

# **Specification**

| Model:               | 20ft shipping container                                                                                                                                                            |
|----------------------|------------------------------------------------------------------------------------------------------------------------------------------------------------------------------------|
| Dimensions:          | 5.898m*2.352m*2.393m                                                                                                                                                               |
| Interior Dimensions: | 6.058m*2.438m*2.591m                                                                                                                                                               |
| Color:               | Blue                                                                                                                                                                               |
| Electrical:          | 220V/50HZ                                                                                                                                                                          |
|                      | 110V/60HZ                                                                                                                                                                          |
| Tare Weight:         | 2,100kg                                                                                                                                                                            |
| Net Weight:          | 28,380kg                                                                                                                                                                           |
| Max. Gross Weight:   | 30,480kg                                                                                                                                                                           |
| CU.CAP.              | 33.2 CU.M.                                                                                                                                                                         |
| Material:            | Frame: Galvanized steel Exterior wall: Cold-rolled steel Insulation: 25mm black cotton Interior wall: XPS Workbench: 304 stainless steel Floor: Non-slip aluminium checkered floor |
| Electrical System:   | Electrical panel board Circuit breaker Power sockets SUB sockets Generator receptacles Electrical wires                                                                            |
| Lighting:            | Explosion-proof lights                                                                                                                                                             |
| Equipment:           | 304 stainless steel workbenches with doors Stainless steel wall cabinets Storage shelves Stainless steel storage box Toolbox Tool cart                                             |
| Warranty:            | 1 year warranty for free                                                                                                                                                           |

### **Details**

- Front - - Side - - Side -

- Side - - Door - - Door -

- Interior - - Interior - - Interior -

- Sockets - - Toolbox - - Shelf-