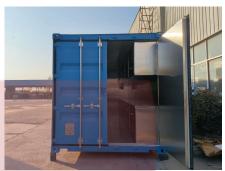

# **Specification**

| Model:               | 20ft shipping container                                                                                                                                                            |
|----------------------|------------------------------------------------------------------------------------------------------------------------------------------------------------------------------------|
| Dimensions:          | 5.898m*2.352m*2.393m                                                                                                                                                               |
| Interior Dimensions: | 6.058m*2.438m*2.591m                                                                                                                                                               |
| Color:               | Blue                                                                                                                                                                               |
| Electrical:          | 220V/50HZ                                                                                                                                                                          |
|                      | 110V/60HZ                                                                                                                                                                          |
| Tare Weight:         | 2,100kg                                                                                                                                                                            |
| Net Weight:          | 28,380kg                                                                                                                                                                           |
| Max. Gross Weight:   | 30,480kg                                                                                                                                                                           |
| CU.CAP.              | 33.2 CU.M.                                                                                                                                                                         |
| Material:            | Frame: Galvanized steel Exterior wall: Cold-rolled steel Insulation: 25mm black cotton Interior wall: XPS Workbench: 304 stainless steel Floor: Non-slip aluminium checkered floor |
| Electrical System:   | Electrical panel board Circuit breaker Power sockets SUB sockets Generator receptacles Electrical wires                                                                            |
| Lighting:            | Explosion-proof lights                                                                                                                                                             |
| Equipment:           | 304 stainless steel workbenches with doors Stainless steel wall cabinets Storage shelves Stainless steel storage box Toolbox Tool cart                                             |
| Warranty:            | 1 year warranty for free                                                                                                                                                           |

### **Details**

- Front - - Side - - Side -

- Side - - Door - - Door -

- Interior - - Interior - - Interior -

- Sockets - - Toolbox - - Shelf-