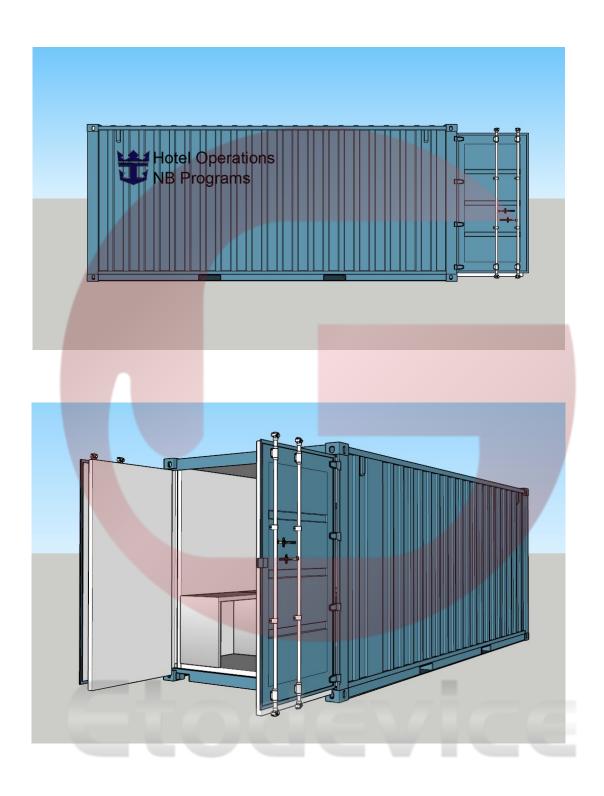

### **Details**

- Front - - Side - - Side -

- Side - - Door - - Door -

- Interior - - Interior - - Interior -

- Sockets - - Toolbox - - Shelf-